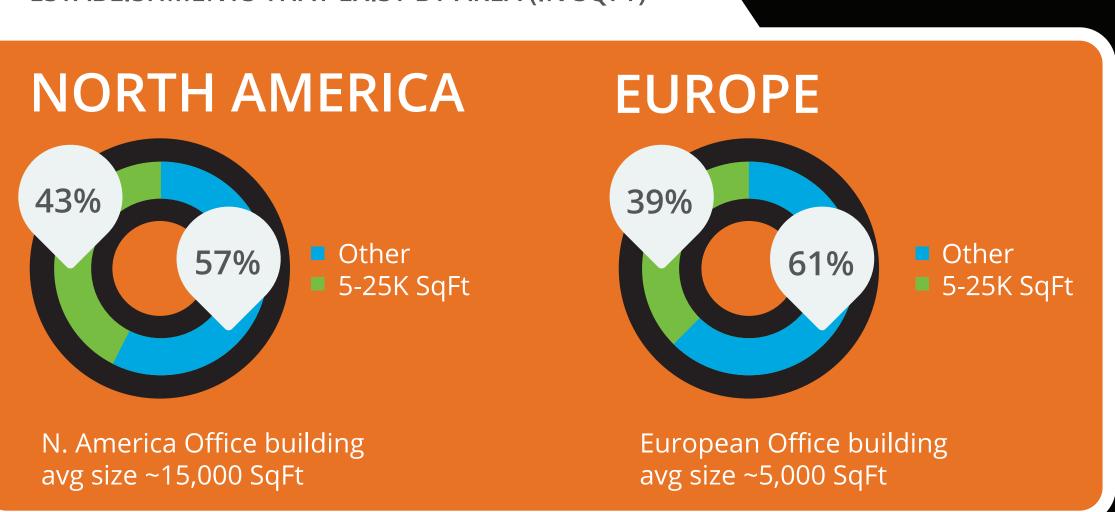

Coverage Area - 10-25K SqFt / 5-10 APs

ESTABLISHMENTS THAT EXIST BY AREA (IN SQFT)

EASY TO SELL, BEST ROI FOR CUSTOMER 5 ACCESS POINTS WLAN CONTROLLER ANNUAL COSTS 5 YEAR TCO TOTAL \$2,000\* **NO COST** \$2,000\* **NO COST** \$2,000 **UNLEASHED** \$3,250 \$2,000\* **NO COST** \$2,000\* \$250\* CLOUD NO COST \$3,200 \$2,000\* \$1,200\* \$3,200 CONTROLLER \*Typical costs