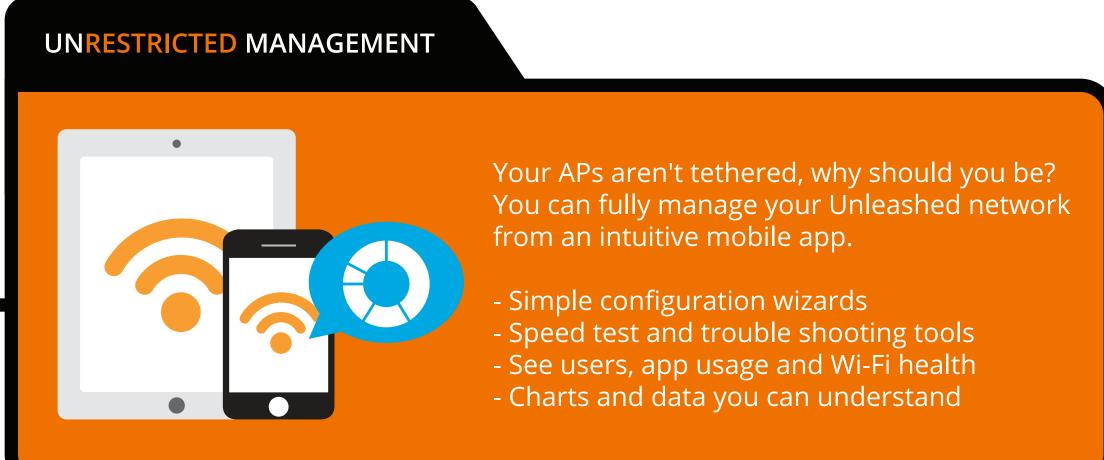

Unrestricted management from any mobile device - Not tied to a desktop or console makes it easy to use and understand.

10+ APs - ENTERPRISE

SMALL BUSINESS
3-10 APs (10-99 users)

1-2 APs - MOM AND POP

I need an affordable Wi-Fi network that is easy enough to deploy and manage myself