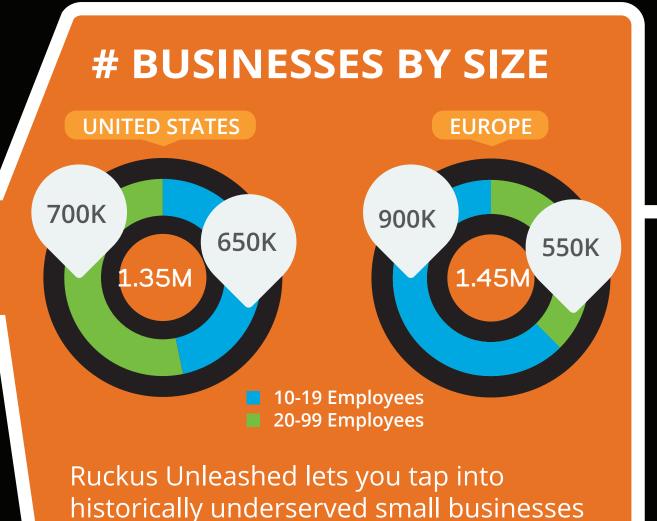

SMALL BUSINESS

MARKET SIZE ~ 1B

"Low Touch, and Under-served with uncompelling product offerings"

TARGET ESTABLISHMENTS

Law Firms, Doctors, Dentists, Accounting, Insurance, Real Estate, Automotive.

10 – 100 people in a Single Location 5,000 – 25,000 SqFt with no formal IT staff