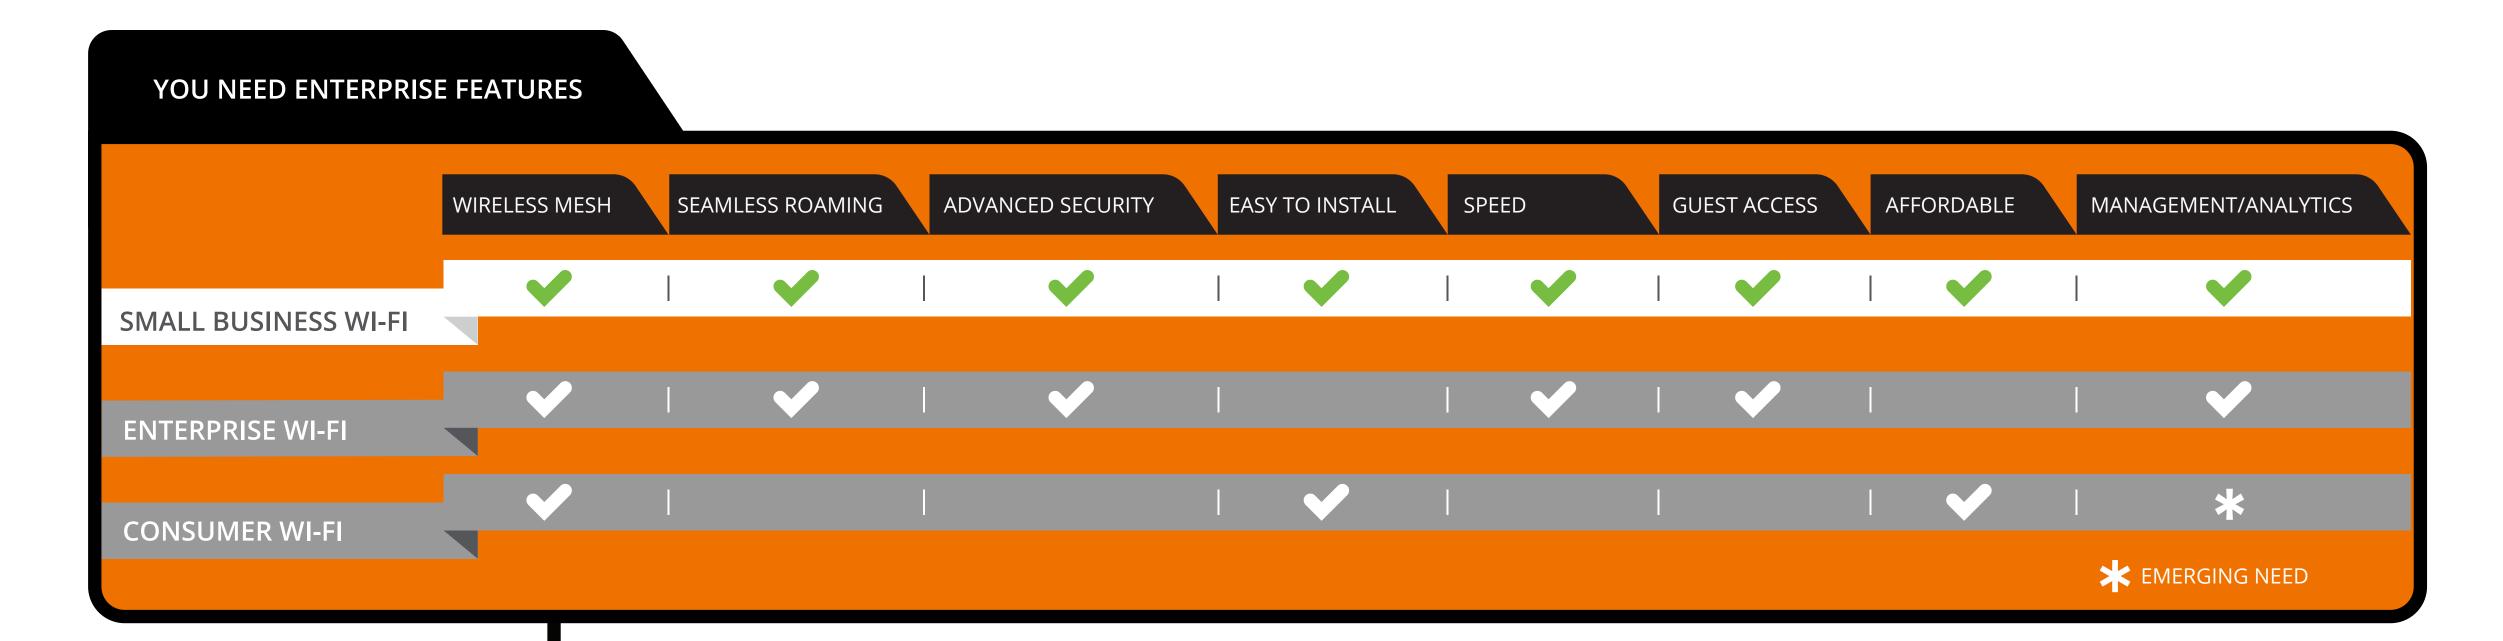

Unrestricted management from any mobile device - Not tied to a desktop or console makes it easy to use and understand.

10+ APs - ENTERPRISE

SMALL BUSINESS
3-10 APs (10-99 users)

1-2 APs - MOM AND POP

I need an affordable Wi-Fi network that is easy enough to deploy and manage myself

SMALL BUSINESS

MARKET SIZE ~ 1B

"Low Touch, and Under-served with uncompelling product offerings"

TARGET ESTABLISHMENTS

Law Firms, Doctors, Dentists, Accounting, Insurance, Real Estate, Automotive.

10 – 100 people in a Single Location 5,000 – 25,000 SqFt with no formal IT staff

Coverage Area - 10-25K SqFt / 5-10 APs

ESTABLISHMENTS THAT EXIST BY AREA (IN SQFT)

EASY TO SELL, BEST ROI FOR CUSTOMER 5 ACCESS POINTS WLAN CONTROLLER ANNUAL COSTS 5 YEAR TCO TOTAL \$2,000\* **NO COST** \$2,000\* **NO COST** \$2,000 **UNLEASHED** \$3,250 \$2,000\* **NO COST** \$2,000\* \$250\* CLOUD NO COST \$3,200 \$2,000\* \$1,200\* \$3,200 CONTROLLER \*Typical costs