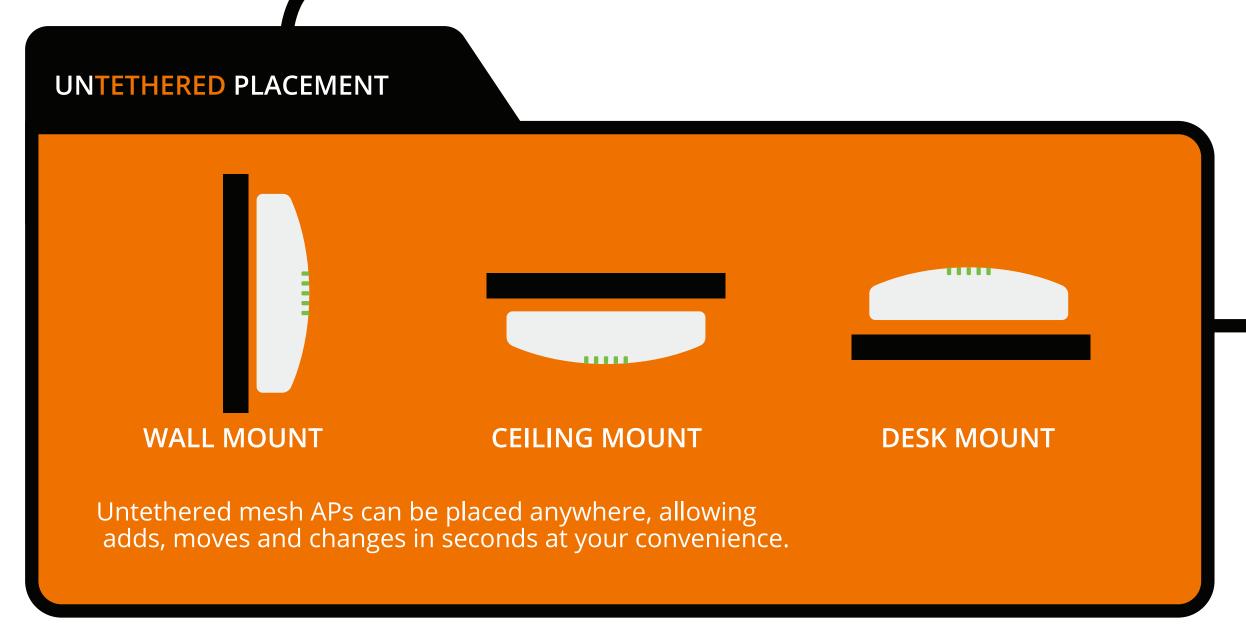

## RUCKUS UNLEASHED

Ruckus UNLEASHED means unlimited Wi-Fi designed for small businesses, not IT geeks.

Untethered mesh APs can be placed anywhere, allowing adds, moves and changes at the user's convenience.