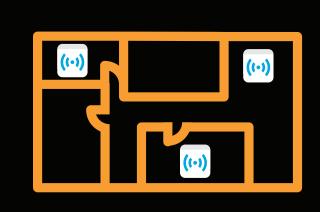

## RUCKUS UNLEASHED

Ruckus UNLEASHED means unlimited Wi-Fi designed for small businesses, not IT geeks.

Untethered mesh APs can be placed anywhere, allowing adds, moves and changes at the user's convenience.

Uncomplicated network setup anyone can do in under 5 minutes. Only setup one master AP and it configures all the rest for you.

**Uncompromised** features, range, performance and stability powered by Ruckus BeamFlex and ChannelFly

Unrestricted management from any mobile device - Not tied to a desktop or console makes it easy to use and understand.

10+ APs - ENTERPRISE

SMALL BUSINESS
3-10 APs (10-99 users)

1-2 APs - MOM AND POP

I need an affordable Wi-Fi network that is easy enough to deploy and manage myself