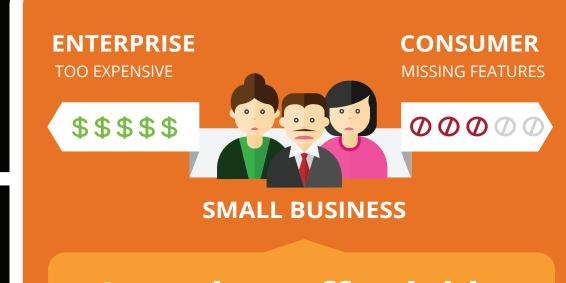

SMALL BUSINESS

MARKET SIZE ~ 1B

"Low Touch, and Under-served with uncompelling product offerings"

TARGET ESTABLISHMENTS

Law Firms, Doctors, Dentists, Accounting, Insurance, Real Estate, Automotive.

10 – 100 people in a Single Location 5,000 – 25,000 SqFt with no formal IT staff