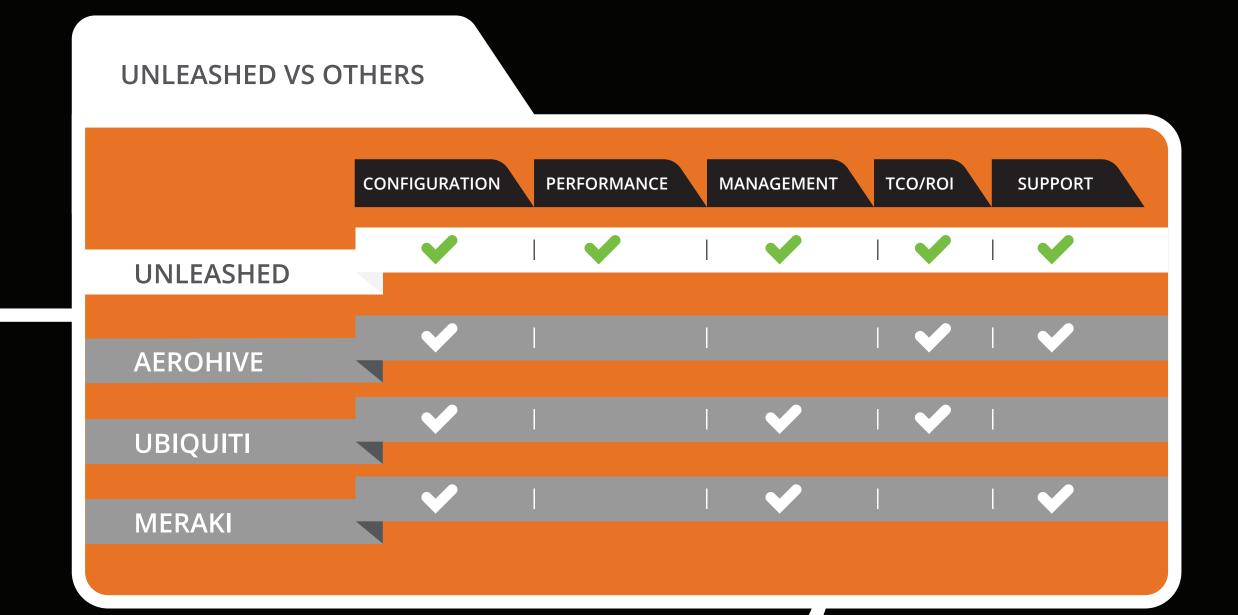

EASY TO MAKE MONEY

1. HIGHER MARGIN
10-15% greater margin than Cisco

2. Untapped Market

PERFECT FIT FOR SMALL BUSINESS WITH NO IT

MANAGE FROM YOUR PHONE RUCKUS GRADE PERFORMANCE

Sign Up to tap into the small business Wi-Fi market www.ruckusnetworks.com