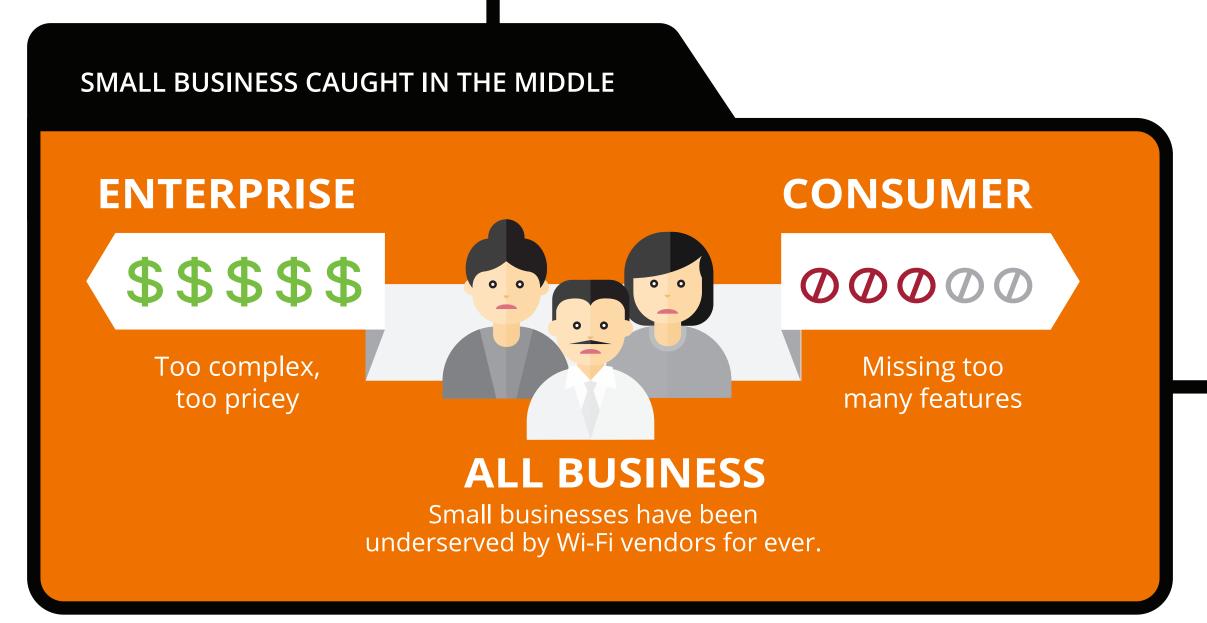

SMALL BUSINESS

MARKET SIZE ~ 1B

"Low Touch, and Under-served with uncompelling product offerings"

TARGET ESTABLISHMENTS

Law Firms, Doctors, Dentists, Accounting, Insurance, Real Estate, Automotive.

10 – 100 people in a Single Location 5,000 – 25,000 SqFt with no formal IT staff