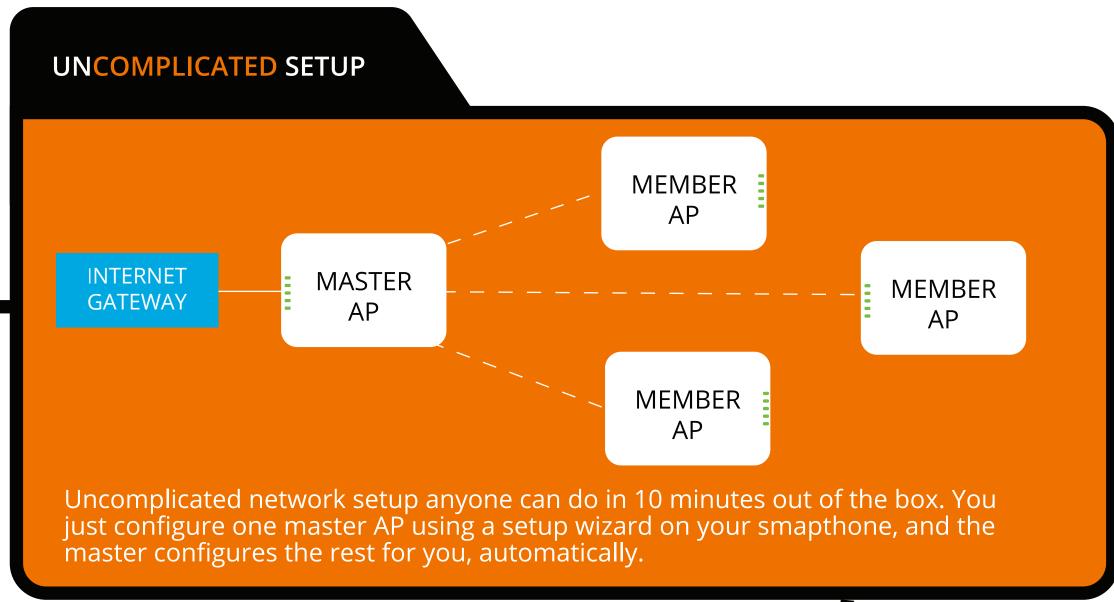

Uncomplicated network setup anyone can do in under 5 minutes. Only setup one master AP and it configures all the rest for you.

**Uncompromised** features, range, performance and stability powered by Ruckus BeamFlex and ChannelFly