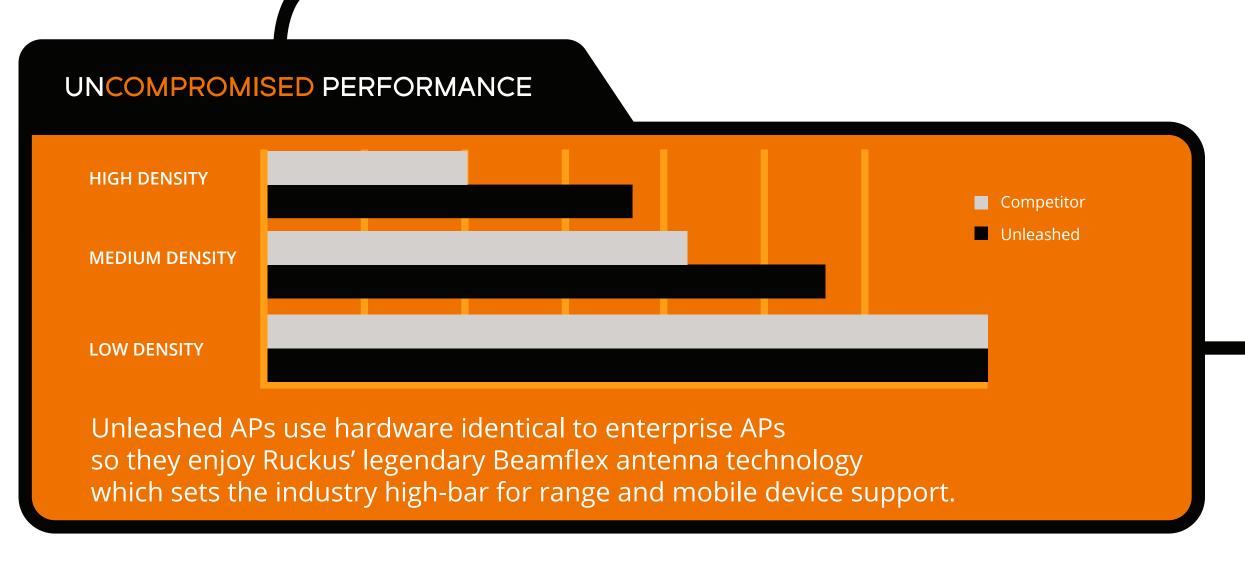

Uncomplicated network setup anyone can do in under 5 minutes. Only setup one master AP and it configures all the rest for you.

**Uncompromised** features, range, performance and stability powered by Ruckus BeamFlex and ChannelFly